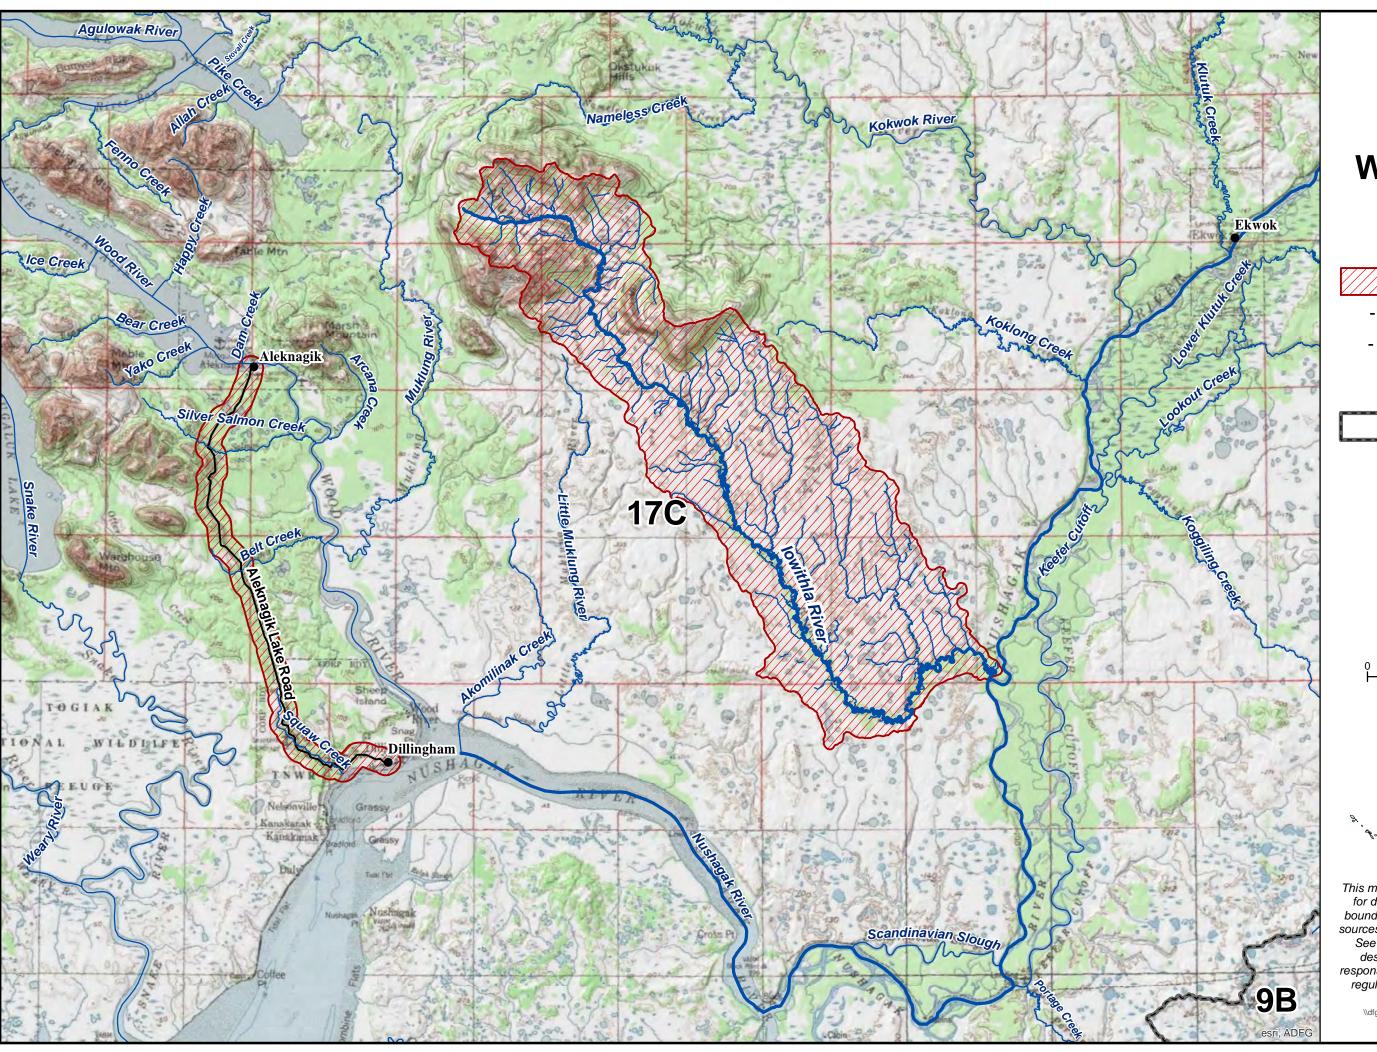

## Hunt Area Exclusions for RM585 Winter Moose Hunt

- Iowithla River Drainage
- Aleknagik Lake Road(1/2 mile on either side of road)

This map is intended for hunt planning use, not for determining legal property or regulatory boundaries. Content is compiled from various sources and is subject to change without notice. See current hunting regulations for written descriptions of boundaries. Hunters are responsible for knowing the land ownership and regulations of the areas they intend to hunt.